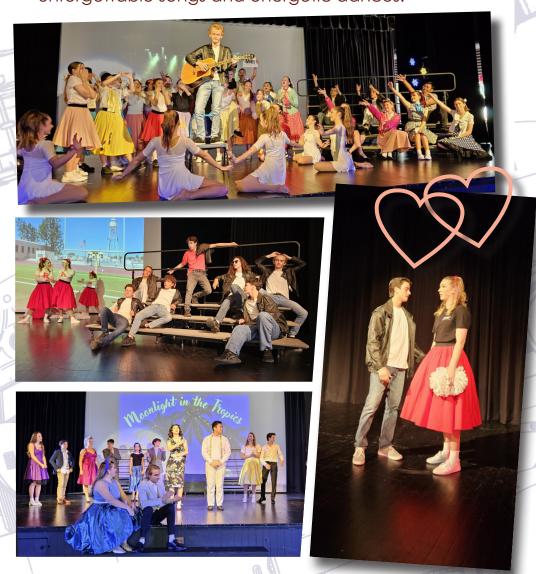

Grease tells the story of Sandy, a sweet new girl, and Danny, the cool leader of the T-Birds, as they reconnect at Rydell High after a summer romance.

Alongside their friends—the fun Pink Ladies and tough T-Birds—they face the ups and downs of high school life, friendship, and first love, all set to unforgettable songs and energetic dances.